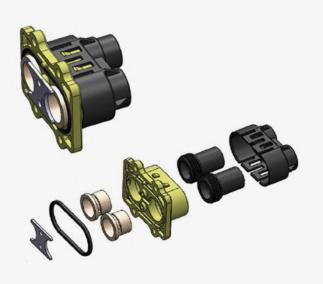

#### PRODUCT TYPE & EXPLODED VIEW

# **Customized MCU Connector**

JPC's MCU connector is designed for non-plugged requirement application in EV electrical module. The characteristics of this product is removed the plug and receptacle, automatic secondary lock and HVIL design, then reduced the total solution cost.