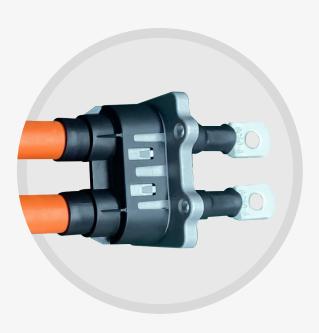

# **Customized MCU Connector**

JPC's MCU connector is designed for non-plugged requirement application in EV electrical module. The characteristics of this product is removed the plug and receptacle, automatic secondary lock and HVIL design, then reduced the total solution cost.

#### APPLICATION/MARKET

- 1. MCU
- 2. Motor
- 3. EV Interconnection